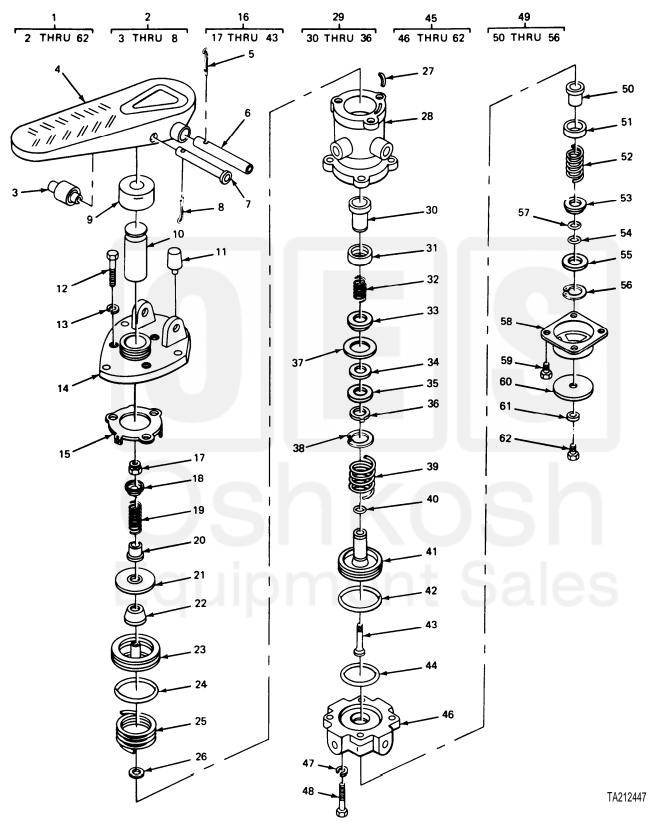

Current part is item (1) on diagram. Available at www.oshkoshequipment.com SECTION II TM 9-2320-270-20P

FIGURE 85. BRAKE TREADLE VALVE ASSEMBLY.

Current part is item (1) on diagram. Available at www.oshkoshequipment.com